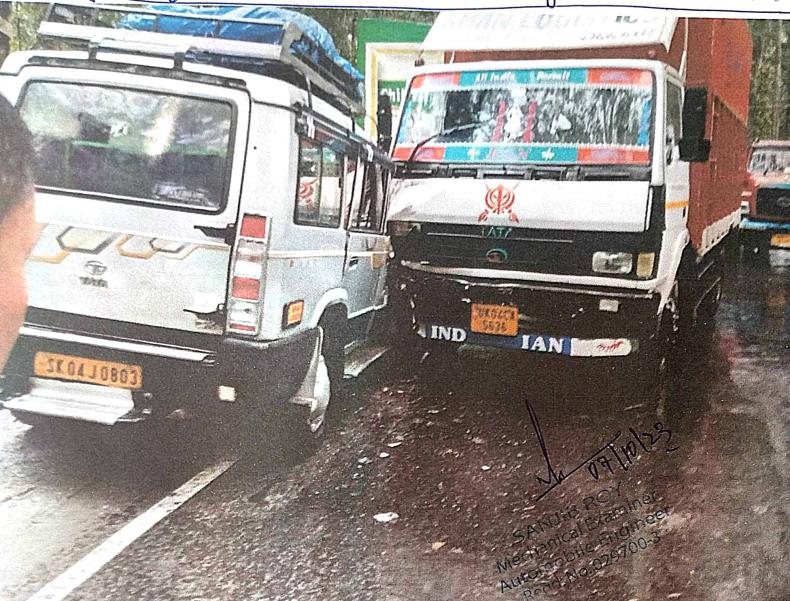

#### Images/ Videos to be attached:

- i. Main Resting Place of Vehicle
- ii. Damage to Vehicle
- iii. Damage to Property
- iv. Obstructions of Objects on Road
- v. Junction/Road Type
- vi. Road Surface
- vii. Skid Marks
- viii. Surroundings
- ix. Any feature which might have contributed to the accident
- x. Other Images
- xi. Other Vide